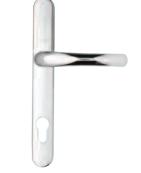

Security handle lever white (YSHLL-WH)

Security handle lever chrome (YSHLL-PC)

Security handle

lever black

(YSHLL-BL)

Security handle lever gold

Solid stainless steel handle with long back plate (Style 253/270)