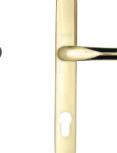

### Handles do a simple job.

Origin Easifold handles just do it so much better. The handles of your Origin Easifold doors are its primary point of human contact. They must blend reliable functionality with tasteful aesthetics and real world ergonomics. When you hold them, they must communicate safety and robustness.

That's why our handles are given the same attention to detail as every other component. Whether you choose premium stainless steel or colour co-ordinated ones, you can be assured of a contemporary handle which offers the same faultless service as the doors themselves.

Security handle lever white (YSHLL-WH)

Security handle lever chrome (YSHLL-PC)

Security handle

lever black

(YSHLL-BL)

Security handle lever gold

Solid stainless steel handle with long back plate (Style 253/270)