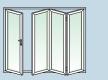

Solid stainless steel lever handle comes with separate escutcheon (Style 303/280)

(YSHLL-PG)

The beauty of Easifold doors from Origin is that they offer an enormous choice of layouts and options to suit your home. **Over 150 different configurations**, in fact. Here are just some of the most popular which can be either open in or open out.

5 Door Option

3 doors fold in one direction 5 doors fold in one direction 2 in opposite direction

6 Door Option

5 doors fold in one direction 3 doors fold in one direction 6th door in the other

3 in opposite direction

3 Door Option

3 doors fold in one direction

4 Door Option

3 doors fold in one direction 4th door in the other

8 Door Option