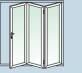

Solid stainless steel lever handle comes with separate escutcheon (Style 303/280)

(YSHLL-PG)

The beauty of Easifold doors from Origin is that they offer an enormous choice of layouts and options to suit your home. **Over 150 different configurations**, in fact. Here are just some of the most popular which can be either open in or open out.

5 Door Option

3 doors fold in one direction 5 doors fold in one direction 2 in opposite direction

6 Door Option

5 doors fold in one direction 3 doors fold in one direction 6th door in the other

3 in opposite direction

3 Door Option

3 doors fold in one direction

4 Door Option

3 doors fold in one direction 4th door in the other

8 Door Option