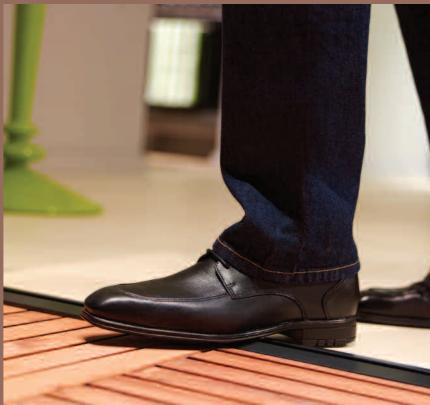

Low threshold designs allow for equal floor finishes inside and out. There are two options available; weathered and non-weathered.

Visually, the effect is stunning. Practically, it creates one space out of two for the ultimate use of your space at home.

### threshold design

Nothing is more important than safety and comfort in your home. That's why we've designed them into every Origin product.

The Easifold door comes with a bespoke 'finger safe' gasket between each door leaf, which ensures that even when they are fully open and folded to their maximum extent, there is no gap for little fingers to get trapped in.

Cleverly the lead door is prevented from slamming or being caught by gusts of wind by a strong magnetic stay which holds the door in the open position.

The threshold design allows the bottom track to be encased in the floor and hides away the free-glide roller system to prevent little fingers from getting trapped