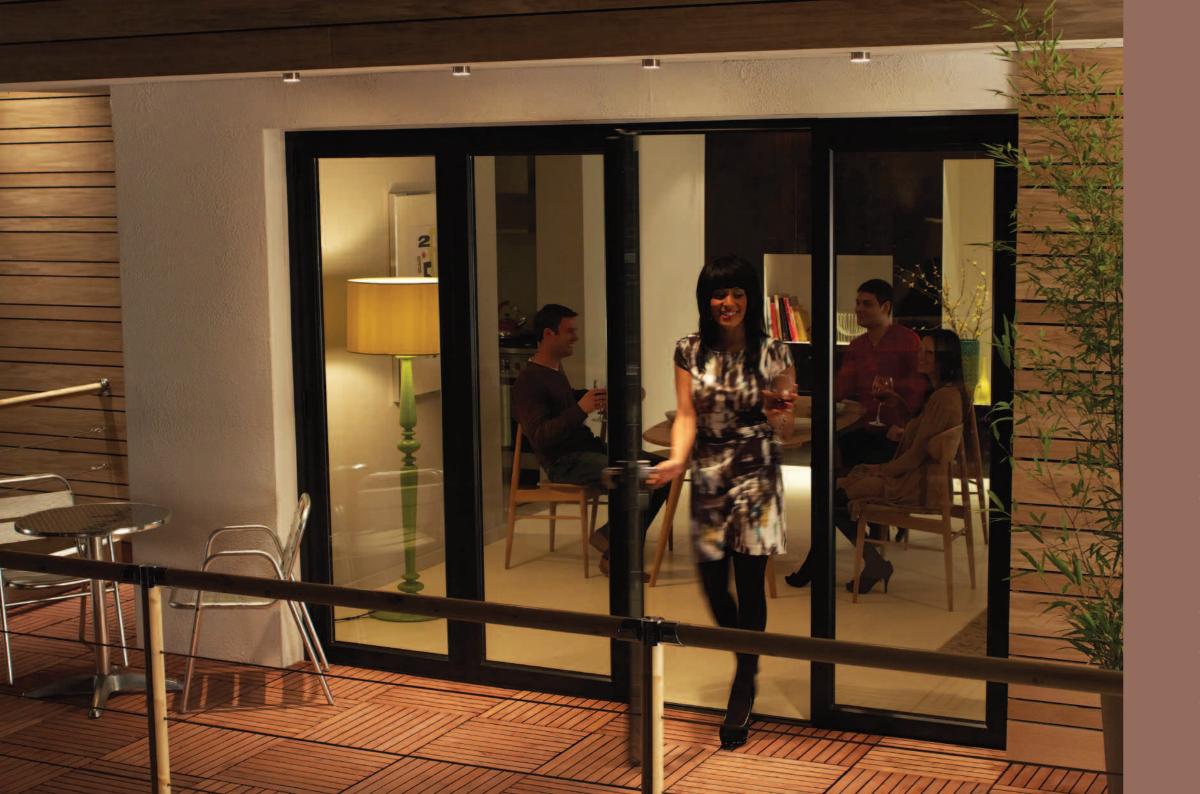

It's the fastest and most flexible service of any company in the door and window industry. And it's yours with Origin Easifold doors.

Find out more

Origin Easifold doors sweep away the boundaries between the inside and the outside of your home.

Low threshold designs allow for equal floor finishes inside and out. There are two options available; weathered and non-weathered.

Visually, the effect is stunning. Practically, it creates one space out of two for the ultimate use of your space at home.