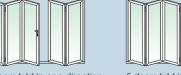

Solid stainless steel lever handle comes with separate escutcheon (Style 303/280)

(YSHLL-PG)

The beauty of Easifold doors from Origin is that they offer an enormous choice of layouts and options to suit your home. **Over 150 different configurations**, in fact. Here are just some of the most popular which can be either open in or open out.

5 Door Option

3 doors fold in one direction 5 doors fold in one direction 2 in opposite direction

6 Door Option

5 doors fold in one direction 3 doors fold in one direction 6th door in the other

3 in opposite direction

3 in opposite direction

5 doors fold in one direction 3 in opposite direction

7 doors fold in one direction

2 in opposite direction

5 doors fold in one direction 4 doors fold in one direction

Single door

2 Door Option

3 Door Option

3 doors fold in one direction

4 Door Option

3 doors fold in one direction 4th door in the other

8 Door Option