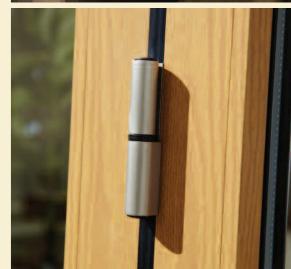

The hinges of a door are often overlooked as a security weakpoint. Not so on an Origin Easifold door, which is designed to withstand attack and offers little opportunity for even the most determined intruder.

The strength and integrity of the door profile itself is also a crucial consideration, so we have worked hard to strike the right balance between size, strength, and aesthetics to produce door designs that look beautiful yet perform flawlessy to the highest security standards.