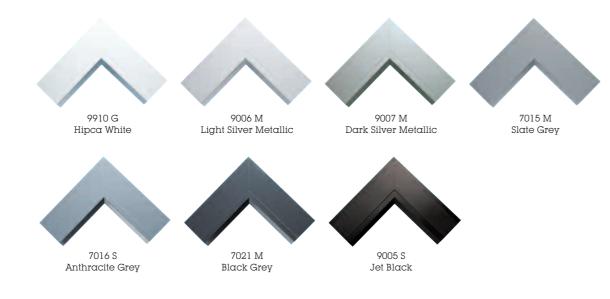

Make a statement, or simply match the surroundings of your home. Contemporary or traditional. Whether your taste runs to the subtle or the outrageous, we've created a colour palette to satisfy even the most discerning of tastes.

Don't let your demanding deadlines compromise your design.

Here is a selection of some of our most popular colour options, available on the Your lead time, NOT ours' service. Order your doors in any one of these 10 popular colours and we will manufacture according to your schedule, guaranteed.