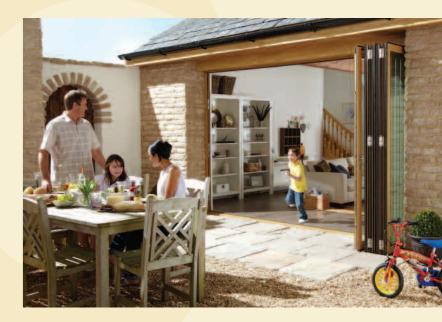

### Now use your imagination...

Imagine how your living spaces will be transformed. Imagine that there are no barriers between inside and outside. Imagine gorgeous natural light illuminating your life. Nothing else releases the potential of your home, and the space around it, quite like individually crafted Origin Easifold doors.

Suddenly, summer days are longer and winter days are brighter. In just a few moments relaxation is more rewarding and entertaining is more dramatic. At last every part of your home is yours to enjoy and savour.

It's the fastest and most flexible service of any company in the door and window industry. And it's yours with Origin Easifold doors.

Find out more

Origin Easifold doors sweep away the boundaries between the inside and the outside of your home.

Low threshold designs allow for equal floor finishes inside and out. There are two options available; weathered and non-weathered.

Visually, the effect is stunning. Practically, it creates one space out of two for the ultimate use of your space at home.