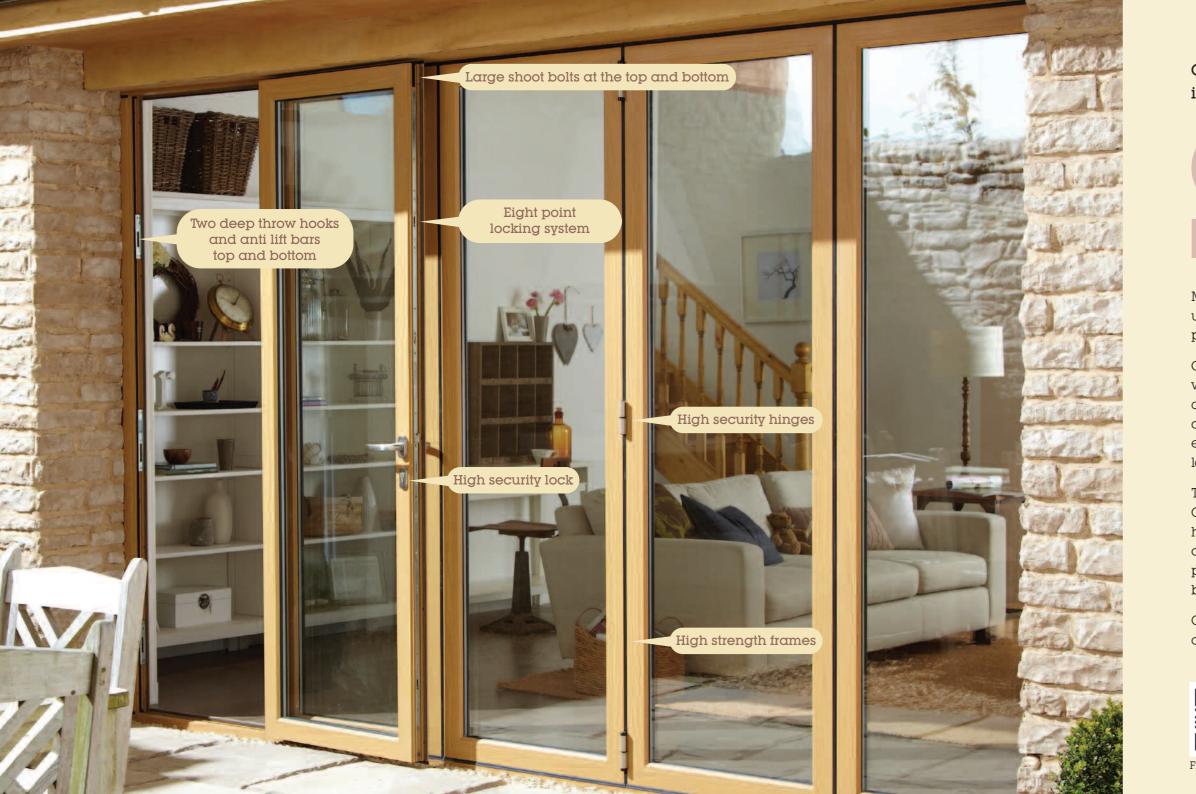

# Secure

Manufactured and assembled here in the UK our unique 8 point locking system conforms to demanding, police preferred 'Secured by Design' standards.

Chamfered 20mm linear bolts offer smoother operating when engaging the lock, as well as giving maximum compression for increased weather resistance. Add deep throw 25mm security hooks - the deepest engagement available on the market today - and the lock delivers the best in both security and weatherproofing.

The weakest point of a locking system is often the cylinder. Our combination of solid cast Yale security handles with high performance fixing bolts and a British Standards accredited Magnum security cylinder, proven to protect against snapping, picking, drilling and bumping, offers a proven defence that is second to none.

Our unique vertical locking shootbolt solution completes the full quota of impressive security features,

while a stainless steel faceplate and a twenty year manufacturers warranty ensures durability and resistance against all the elements.

The hinges of a door are often overlooked as a security weakpoint. Not so on an Origin Easifold door, which is designed to withstand attack and offers little opportunity for even the most determined intruder.

The strength and integrity of the door profile itself is also a crucial consideration, so we have worked hard to strike the right balance between size, strength, and aesthetics to produce door designs that look beautiful yet perform flawlessy to the highest security standards.