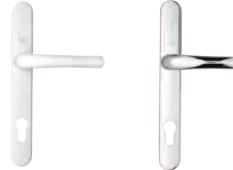

Security handle lever white (YSHLL-WH)

Security handle lever chrome (YSHLL-PC)

Security handle

lever black

(YSHLL-BL)

Security handle lever gold

Solid stainless steel handle with long back plate (Style 253/270)