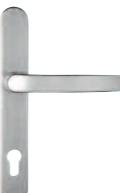

Security handle lever white (YSHLL-WH)

Security handle lever chrome (YSHLL-PC)

Security handle

lever black

(YSHLL-BL)

Security handle lever gold

Solid stainless steel handle with long back plate (Style 253/270)