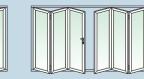

Solid stainless steel lever handle comes with separate escutcheon (Style 303/280)

(YSHLL-PG)

The beauty of Easifold doors from Origin is that they offer an enormous choice of layouts and options to suit your home. **Over 150 different configurations**, in fact. Here are just some of the most popular which can be either open in or open out.

5 Door Option

3 doors fold in one direction 5 doors fold in one direction 2 in opposite direction

6 Door Option

5 doors fold in one direction 3 doors fold in one direction 6th door in the other

3 in opposite direction