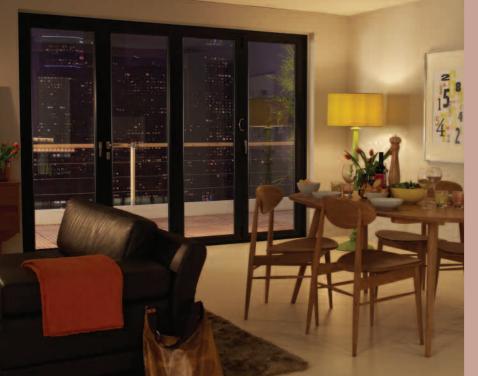

It's the fastest and most flexible service of any company in the door and window industry. And it's yours with Origin Easifold doors.

Find out more

Origin Easifold doors sweep away the boundaries between the inside and the outside of your home.

Low threshold designs allow for equal floor finishes inside and out. There are two options available; weathered and non-weathered.

Visually, the effect is stunning. Practically, it creates one space out of two for the ultimate use of your space at home.