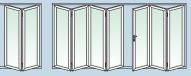

Solid stainless steel lever handle comes with separate escutcheon (Style 303/280)

(YSHLL-PG)

The beauty of Easifold doors from Origin is that they offer an enormous choice of layouts and options to suit your home. **Over 150 different configurations**, in fact. Here are just some of the most popular which can be either open in or open out.

3 Door Option

3 doors fold in one direction

4 Door Option

3 doors fold in one direction 4th door in the other

8 Door Option