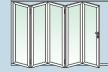

Solid stainless steel lever handle comes with separate escutcheon (Style 303/280)

(YSHLL-PG)

The beauty of Easifold doors from Origin is that they offer an enormous choice of layouts and options to suit your home. **Over 150 different configurations**, in fact. Here are just some of the most popular which can be either open in or open out.

5 Door Option

3 doors fold in one direction 5 doors fold in one direction 2 in opposite direction

6 Door Option

5 doors fold in one direction 3 doors fold in one direction 6th door in the other

3 in opposite direction

3 in opposite direction

5 doors fold in one direction 3 in opposite direction

7 doors fold in one direction

2 in opposite direction

5 doors fold in one direction 4 doors fold in one direction

Single door

2 Door Option

3 Door Option

3 doors fold in one direction

4 Door Option

3 doors fold in one direction 4th door in the other

8 Door Option