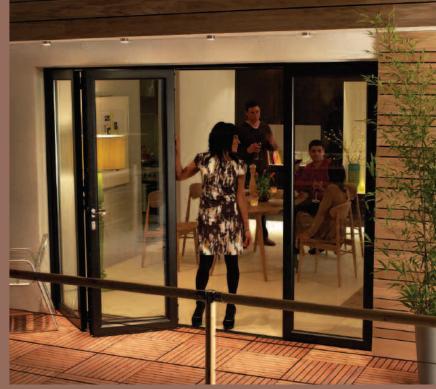

# Secure

Manufactured and assembled here in the UK our unique 8 point locking system conforms to demanding, police preferred 'Secured by Design' standards.

Chamfered 20mm linear bolts offer smoother operating when engaging the lock, as well as giving maximum compression for increased weather resistance. Add deep throw 25mm security hooks - the deepest engagement available on the market today - and the lock delivers the best in both security and weatherproofing.

The weakest point of a locking system is often the cylinder. Our combination of solid cast Yale security handles with high performance fixing bolts and a British Standards accredited Magnum security cylinder, proven to protect against snapping, picking, drilling and bumping, offers a proven defence that is second to none.

Our unique vertical locking shootbolt solution completes the full quota of impressive security features,

while a stainless steel faceplate and a twenty year manufacturers warranty ensures durability and resistance against all the elements.