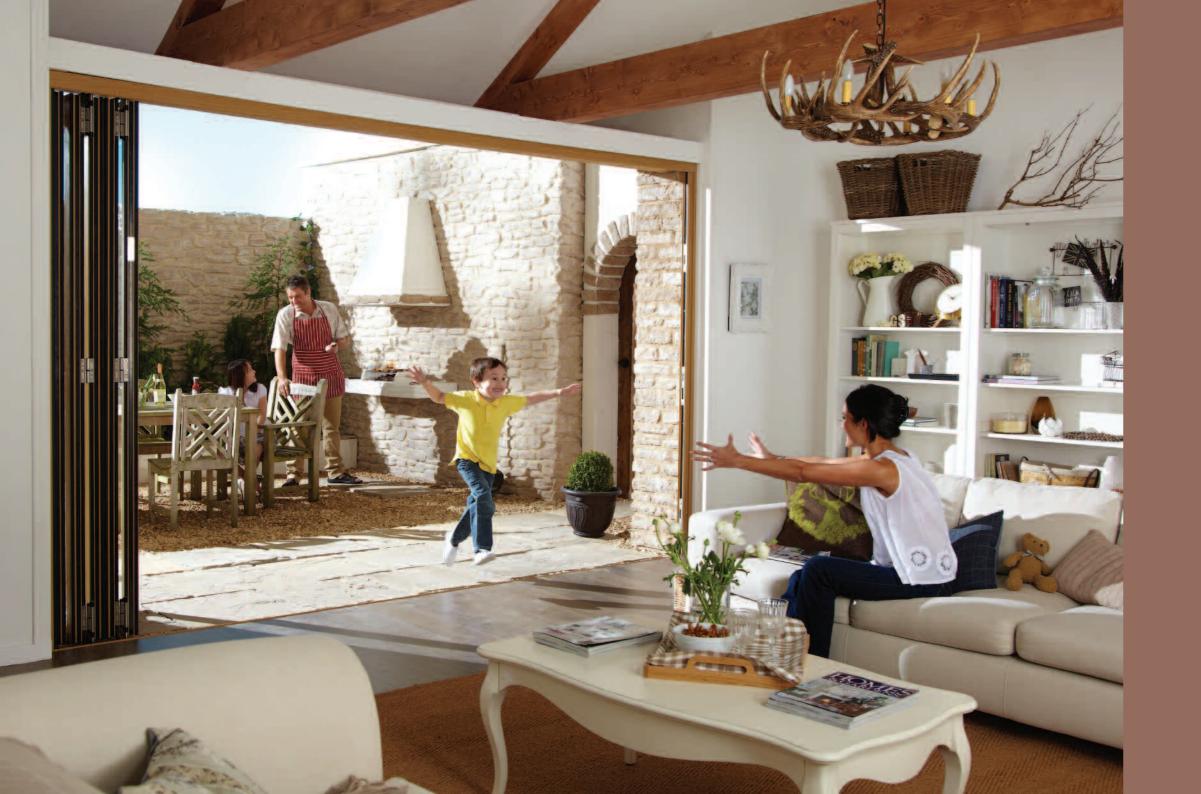

### Now use your imagination...

Imagine how your living spaces will be transformed. Imagine that there are no barriers between inside and outside. Imagine gorgeous natural light illuminating your life. Nothing else releases the potential of your home, and the space around it, quite like individually crafted Origin Easifold doors.

Suddenly, summer days are longer and winter days are brighter. In just a few moments relaxation is more rewarding and entertaining is more dramatic. At last every part of your home is yours to enjoy and savour.

It's the fastest and most flexible service of any company in the door and window industry. And it's yours with Origin Easifold doors.

Find out more

Origin Easifold doors sweep away the boundaries between the inside and the outside of your home.

Low threshold designs allow for equal floor finishes inside and out. There are two options available; weathered and non-weathered.

Visually, the effect is stunning. Practically, it creates one space out of two for the ultimate use of your space at home.