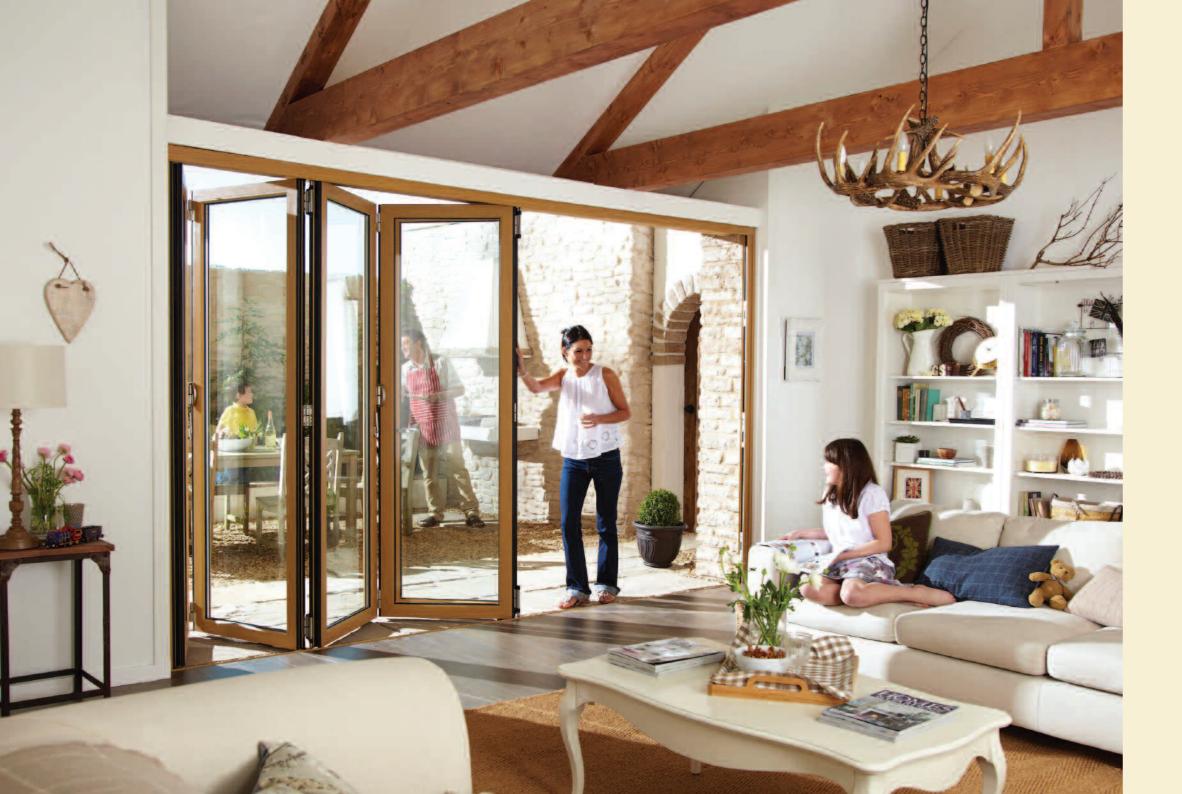

### ...then let **Origin** be the starting point for a whole new way of life.

An Origin Easifold door is more than just a simple door. It is an elegant creator of both space and potential; the architectural realisation of your dreams.

While the elegant design and ultra slim aluminium frame profile connects you to the world outside like no other, the precision engineering and high performance components combine to deliver doors of matchless quality.

Imagine your home and your life with a bespoke Origin Easifold door; a world of new possibilities awaits you.

### Now use your imagination...

Imagine how your living spaces will be transformed. Imagine that there are no barriers between inside and outside. Imagine gorgeous natural light illuminating your life. Nothing else releases the potential of your home, and the space around it, quite like individually crafted Origin Easifold doors.

Suddenly, summer days are longer and winter days are brighter. In just a few moments relaxation is more rewarding and entertaining is more dramatic. At last every part of your home is yours to enjoy and savour.