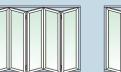

Solid stainless steel lever handle comes with separate escutcheon (Style 303/280)

(YSHLL-PG)

The beauty of Easifold doors from Origin is that they offer an enormous choice of layouts and options to suit your home. **Over 150 different configurations**, in fact. Here are just some of the most popular which can be either open in or open out.

5 Door Option

3 doors fold in one direction 5 doors fold in one direction 2 in opposite direction

6 Door Option

5 doors fold in one direction 3 doors fold in one direction 6th door in the other

3 in opposite direction

3 in opposite direction

5 doors fold in one direction 3 in opposite direction

7 doors fold in one direction

2 in opposite direction

5 doors fold in one direction 4 doors fold in one direction

Single door

2 Door Option

3 Door Option

3 doors fold in one direction

4 Door Option

3 doors fold in one direction 4th door in the other

8 Door Option