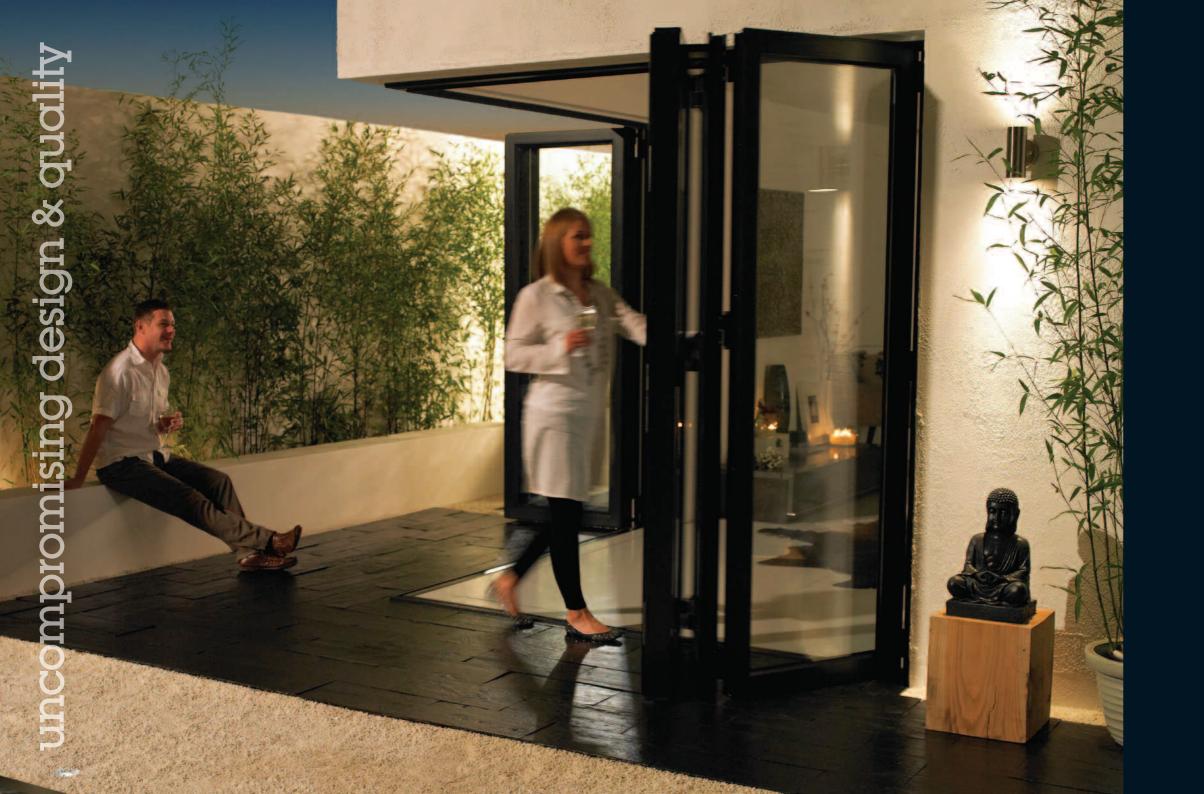

# Secure

Manufactured and assembled here in the UK our unique 8 point locking system conforms to demanding, police preferred 'Secured by Design' standards.

Chamfered 20mm linear bolts offer smoother operating when engaging the lock, as well as giving maximum compression for increased weather resistance. Add deep throw 25mm security hooks - the deepest engagement available on the market today - and the lock delivers the best in both security and weatherproofing.

The weakest point of a locking system is often the cylinder. Our combination of solid cast Yale security handles with high performance fixing bolts and a British Standards accredited Magnum security cylinder, proven to protect against snapping, picking, drilling and bumping, offers a proven defence that is second to none.

Our unique vertical locking shootbolt solution completes the full quota of impressive security features,

while a stainless steel faceplate and a twenty year manufacturers warranty ensures durability and resistance against all the elements.

The hinges of a door are often overlooked as a security weakpoint. Not so on an Origin Easifold door, which is designed to withstand attack and offers little opportunity for even the most determined intruder.