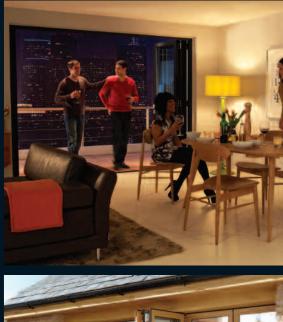

### ...then let **Origin** be the starting point for a whole new way of life.

An Origin Easifold door is more than just a simple door. It is an elegant creator of both space and potential; the architectural realisation of your dreams.

While the elegant design and ultra slim aluminium frame profile connects you to the world outside like no other, the precision engineering and high performance components combine to deliver doors of matchless quality.

Imagine your home and your life with a bespoke Origin Easifold door; a world of new possibilities awaits you.