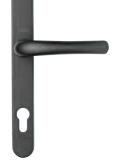

Security handle lever white (YSHLL-WH)

Security handle lever chrome (YSHLL-PC)

Security handle

lever black

(YSHLL-BL)

Security handle lever gold

Solid stainless steel handle with long back plate (Style 253/270)