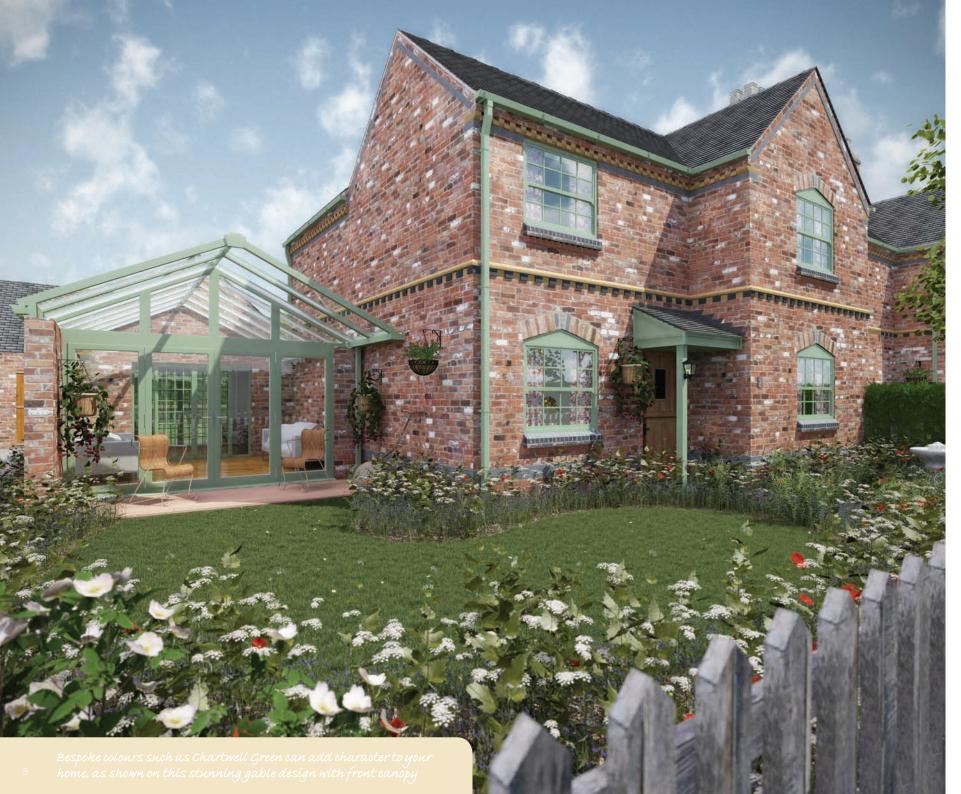

# EXPIESS your individuality

Once you've chosen a conservatory to suit your property and lifestyle, you can look forward to a vast range of interior and exterior options that allow you to create your own bespoke space. Choose from a selection of colour options to complement the individuality of your home and your taste.

You can also select the style and performance of glazing that's right for you, perhaps adding a ventilation and cooling system. There are so many ways that you can personalise your conservatory.

\*Colours on extended lead time