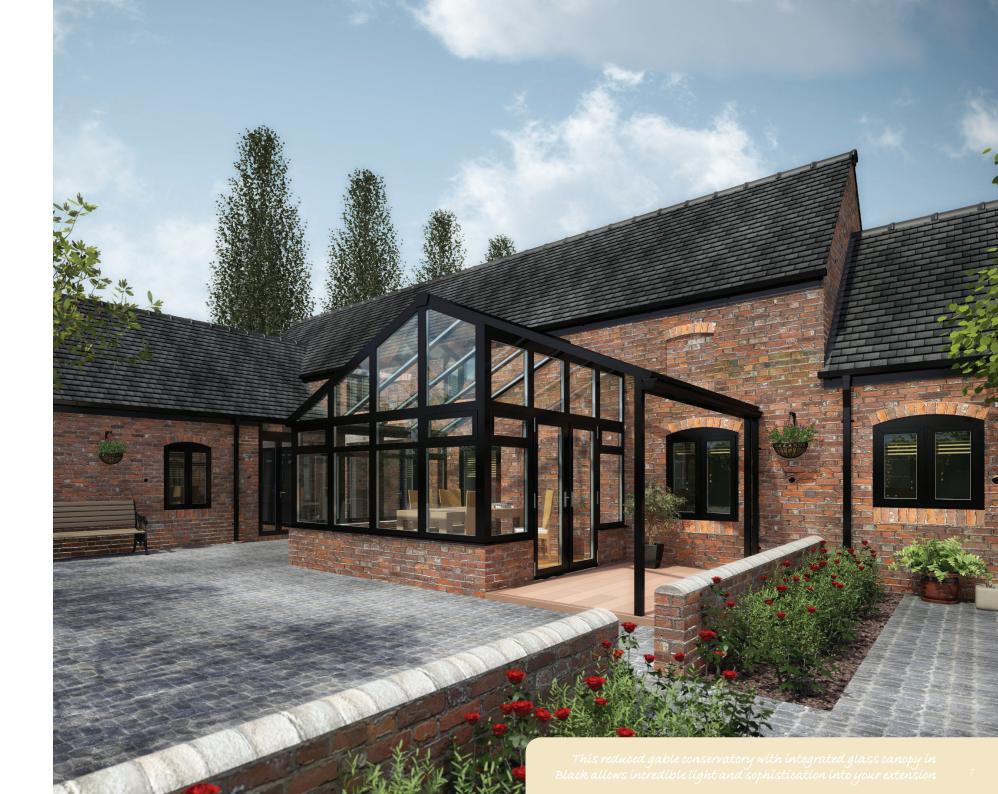

## Time for something different

With a little bit of imagination you can create a unique and individual conservatory. Why not push the boundaries with a reduced gable conservatory with an integrated glass canopy?