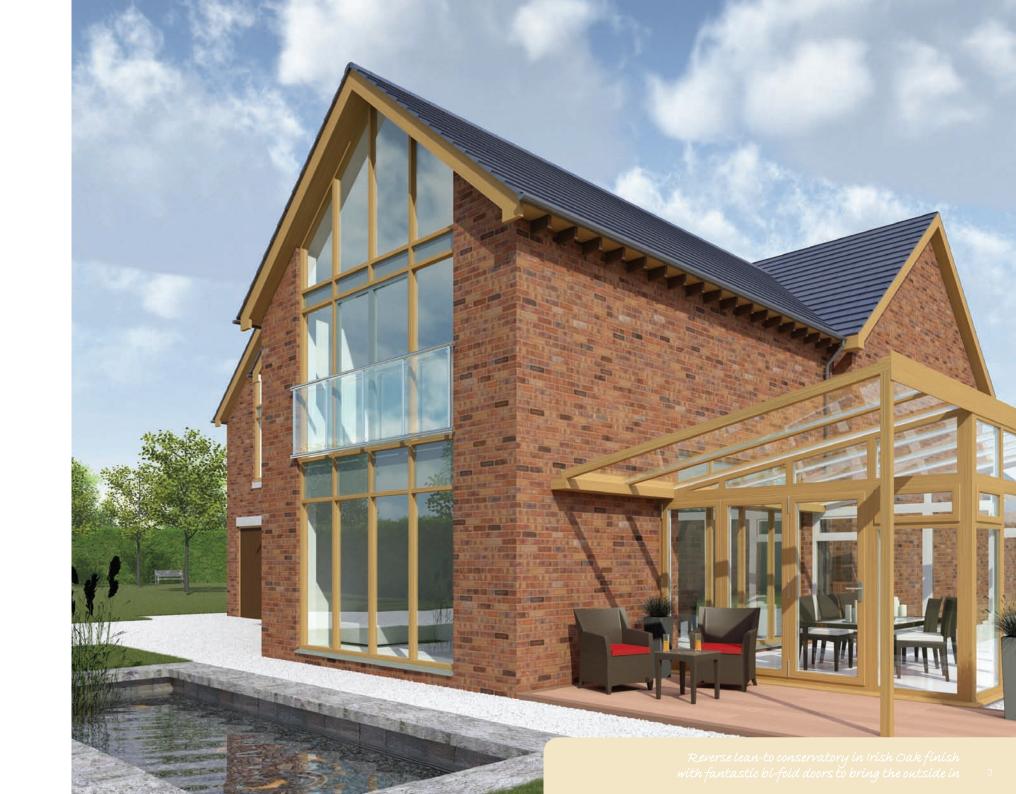

# Design possibilities are virtually endless

Or try something more contemporary like a reverse lean-to with bi-folding doors, a modern twist on a traditional classic, giving you a sense of more space.