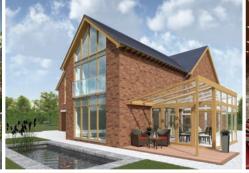

# Design possibilities are virtually endless

Or try something more contemporary like a reverse lean-to with bi-folding doors, a modern twist on a traditional classic, giving you a sense of more space.