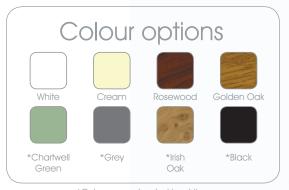

# EXPIESS your individuality

Once you've chosen a conservatory to suit your property and lifestyle, you can look forward to a vast range of interior and exterior options that allow you to create your own bespoke space. Choose from a selection of colour options to complement the individuality of your home and your taste.

You can also select the style and performance of glazing that's right for you, perhaps adding a ventilation and cooling system. There are so many ways that you can personalise your conservatory.

\*Colours on extended lead time