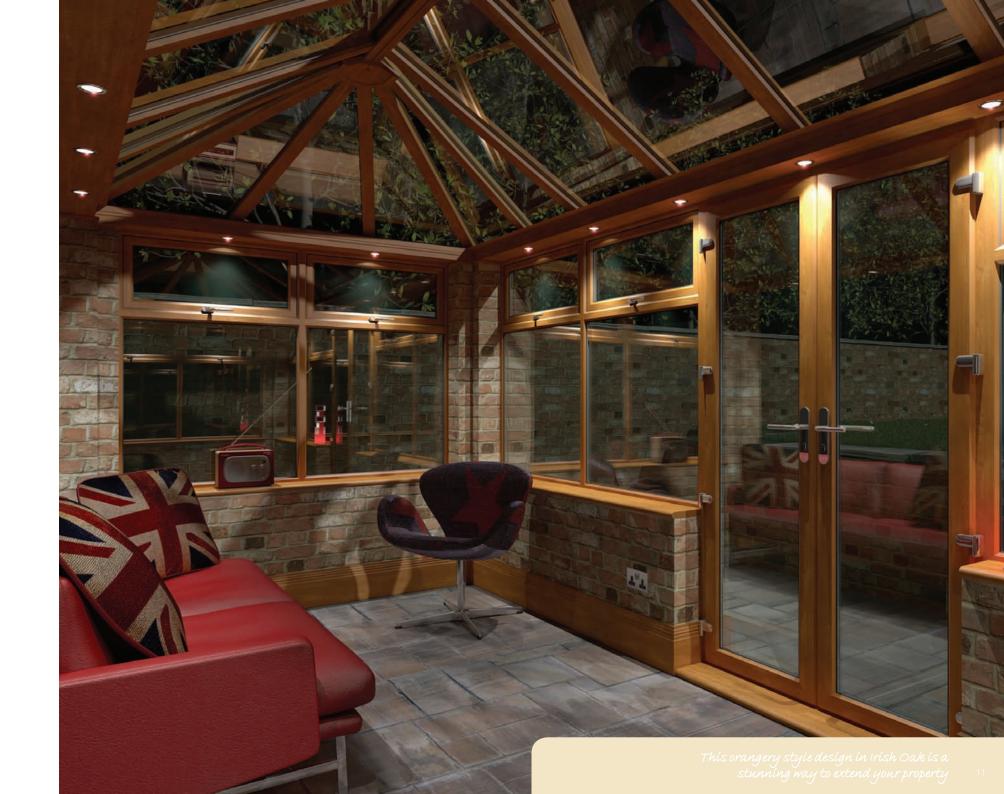

## More options than ever before

There's plenty of choice too, with a range of styles available to match your taste. Although orangery-style systems are usually used with double-hipped Edwardian conservatory roofs, our intelligent solution can be brought to Victorian and P-Shaped styles too.

## Bring a stylish ambience to your garden room

The first thing you'll notice about Eurocell's elegant orangery roof style is its use of attractive corbels to add an aesthetically graceful and pleasing architectural design feature. But when we set about creating this advanced roofing solution, we wanted it to do more than look good.

### Allowing plenty of natural ligh

For example, you can place subtle lighting within the roof perimeter.

This provides a soft ambient light that turns your conservatory into a tranquil and relaxing living space, whatever the time of year.