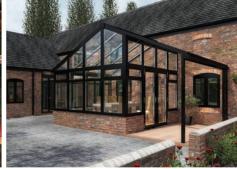

## More options than ever before

There's plenty of choice too, with a range of styles available to match your taste. Although orangery-style systems are usually used with double-hipped Edwardian conservatory roofs, our intelligent solution can be brought to Victorian and P-Shaped styles too.

## Bring a stylish ambience to your garden room

The first thing you'll notice about Eurocell's elegant orangery roof style is its use of attractive corbels to add an aesthetically graceful and pleasing architectural design feature. But when we set about creating this advanced roofing solution, we wanted it to do more than look good.