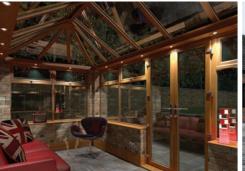

### Allowing plenty of natural ligh

For example, you can place subtle lighting within the roof perimeter.

This provides a soft ambient light that turns your conservatory into a tranquil and relaxing living space, whatever the time of year.