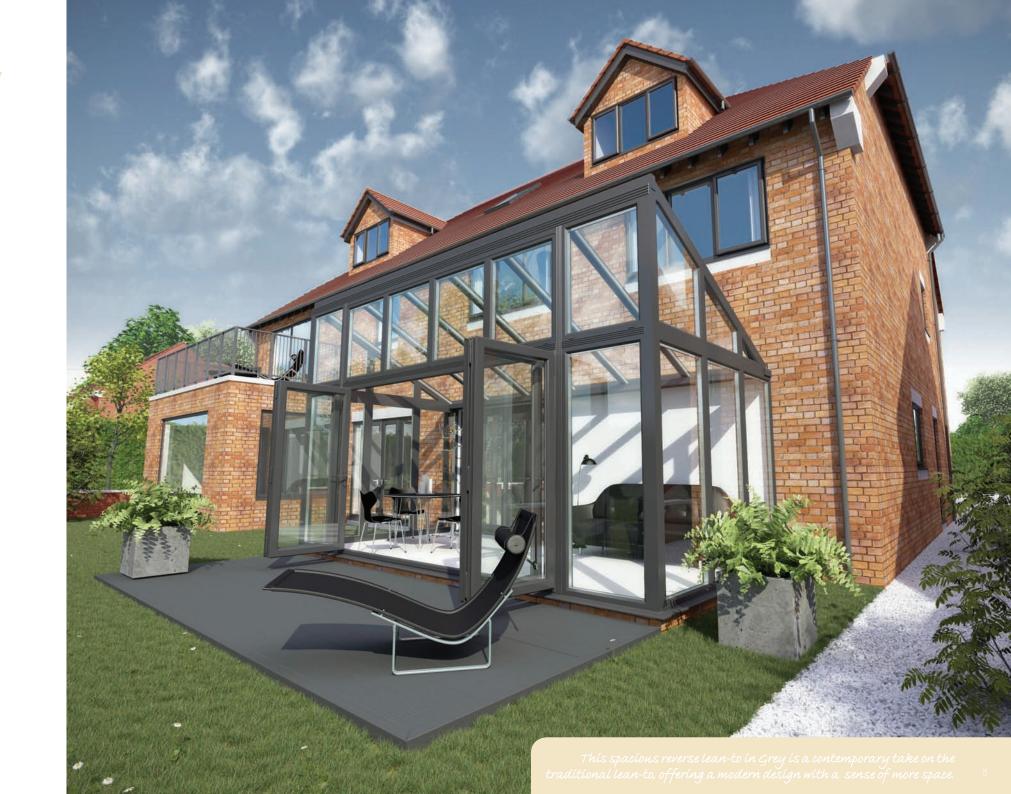

# Design possibilities are virtually endless

Or try something more contemporary like a reverse lean-to with bi-folding doors, a modern twist on a traditional classic, giving you a sense of more space.