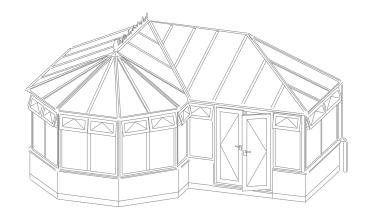

### The Victorian

A classical, períod extension to your home

### Striking and distinctive

Inspired by Victorian design and architecture, complete with ornate cresting and finials, it's easy to see why the Victorian is one of the most popular styles of conservatory.

Thanks to its impressive versatility, the Victorian will complement most types of property, adding extra light, air and grandeur to your home. Available in 3 and 5 faceted versions, it is readily adapted to fit into whatever space is available – from a large garden to a small patio area.