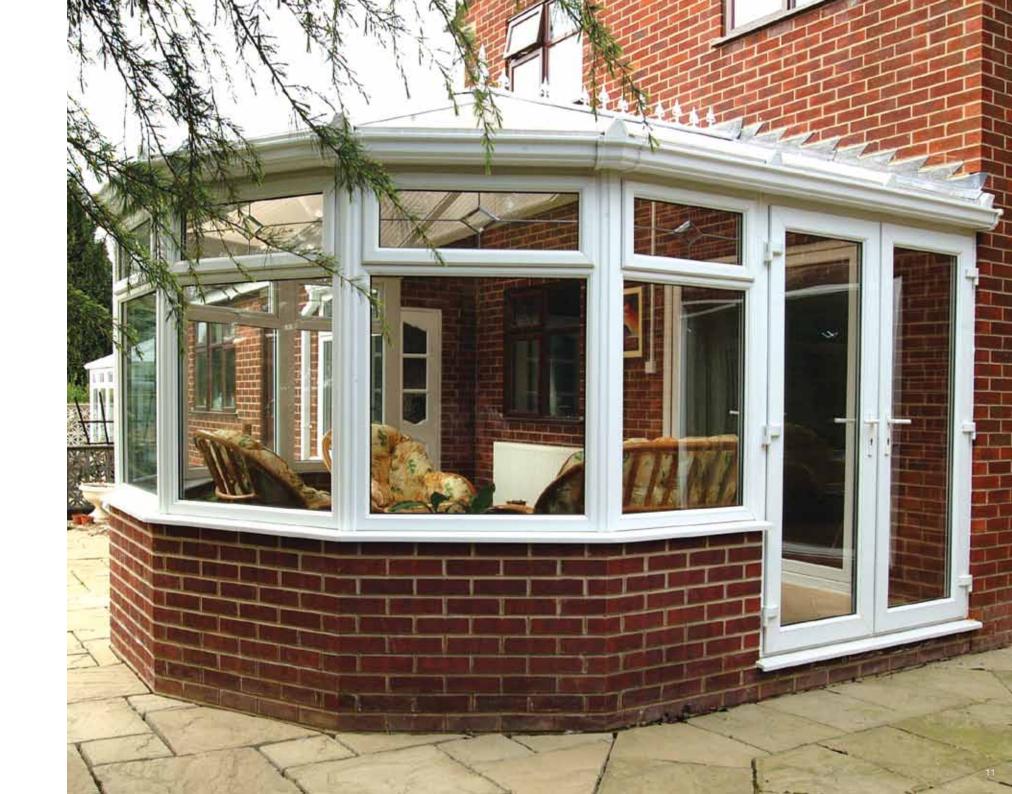

### The Victorian

A classical, períod extension to your home

### Striking and distinctive

Inspired by Victorian design and architecture, complete with ornate cresting and finials, it's easy to see why the Victorian is one of the most popular styles of conservatory.

Thanks to its impressive versatility, the Victorian will complement most types of property, adding extra light, air and grandeur to your home. Available in 3 and 5 faceted versions, it is readily adapted to fit into whatever space is available – from a large garden to a small patio area.