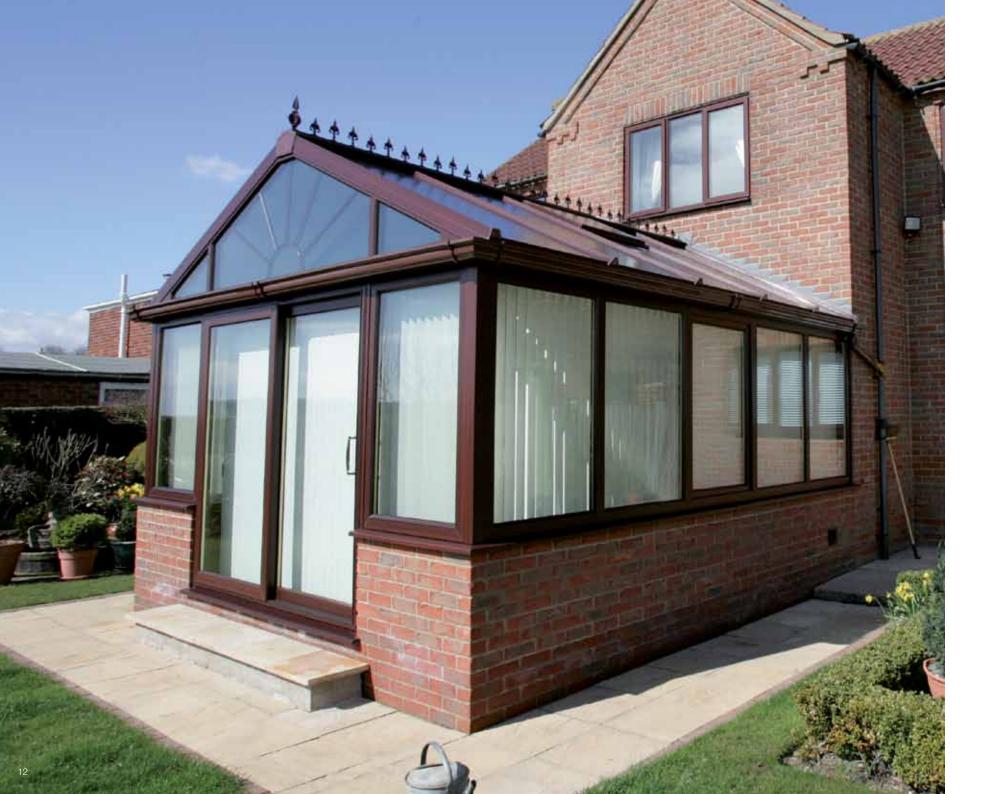

### Gable-ended

### Generate light and space the stately way

#### Proud and imposing

Reminiscent of the grand orangeries of days gone by, few styles capture the proud architectural heritage of a conservatory quite like the Gable. It's stately presence works well in both old and new properties and, like the Edwardian, maximises the use of space to create an eye catching design from any angle.

The Gable conservatory enjoys imposing front elevations with the windows extending up to the apex of the roof. The additional light this brings will make your conservatory bright and airy and maximise the feeling of space inside.