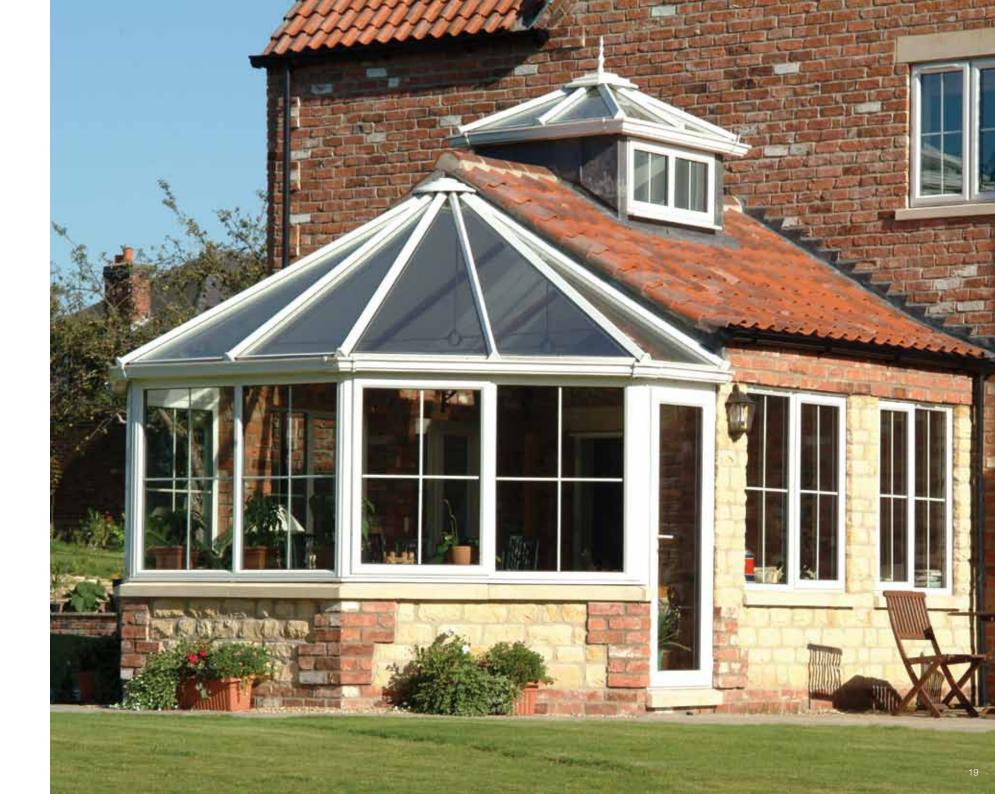

### The Victorian

A classical, períod extension to your home

### Striking and distinctive

Inspired by Victorian design and architecture, complete with ornate cresting and finials, it's easy to see why the Victorian is one of the most popular styles of conservatory.

Thanks to its impressive versatility, the Victorian will complement most types of property, adding extra light, air and grandeur to your home. Available in 3 and 5 faceted versions, it is readily adapted to fit into whatever space is available – from a large garden to a small patio area.