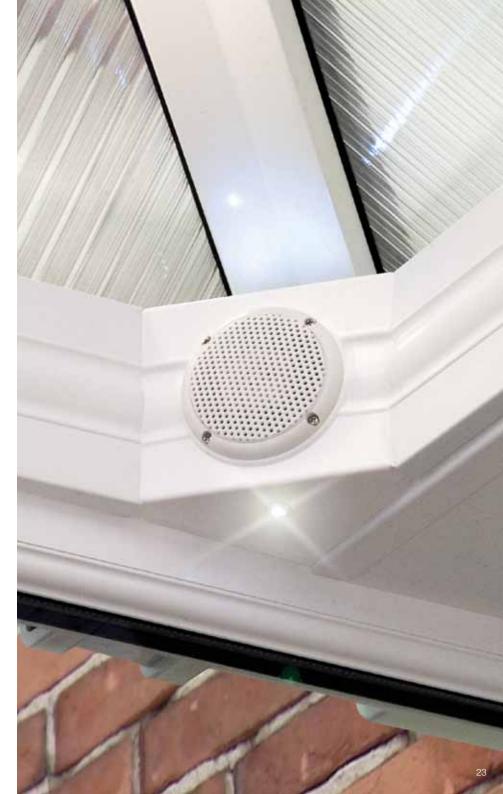

### MOOD integrated audio for sleek and stylish listening

MOOD is a fully integrated conservatory speaker system that enables you to set the right ambience in your conservatory - enjoying your favourite sounds without detracting from the visual impact of your new conservatory.

The system is incorporated into your conservatory wirelessly, which means you can relax and enjoy your music without any unsightly clutter.

22