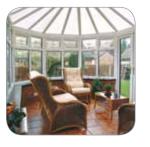

ean-cut elegance and dignified simplicity that blends easily into the character of your home.

Representing a perfect union of form and function, Edwardian conservatories offer the ideal way to extend your home in style.











### The Victorian

A classical, períod extension to your home

### Striking and distinctive

Inspired by Victorian design and architecture, complete with ornate cresting and finials, it's easy to see why the Victorian is one of the most popular styles of conservatory.

Thanks to its impressive versatility, the Victorian will complement most types of property, adding extra light, air and grandeur to your home. Available in 3 and 5 faceted versions, it is readily adapted to fit into whatever space is available – from a large garden to a small patio area.















### Gable-ended

### Generate light and space the stately way

#### Proud and imposing

Reminiscent of the grand orangeries of days gone by, few styles capture the proud architectural heritage of a conservatory quite like the Gable. It's stately presence works well in both old and new properties and, like the Edwardian, maximises the use of space to create an eye catching design from any angle.

The Gable conservatory enjoys imposing front elevations with the windows extending up to the apex of the roof. The additional light this brings will make your conservatory bright and airy and maximise the feeling of space inside.











# Lean-to

### The simple, affordable way to improve your home

### Stylish and cost-effective

The Lean-to conservatory makes the best possible use of yo