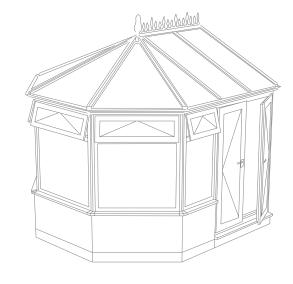

# P-shaped

### Combine two styles for more space and greater flexibility

#### More space and flexibility

Combination and P-shaped conservatories offer you more space and greater levels of flexibility by combining two styles – such as the Edwardian and the Lean-to – or by adapting an existing style so that it can be used in the shape of a 'P'.

The P-shape conservatory creates a multifunctional space with two distinctive areas which can be used however you desire. For instance, you might choose to use one area for dining and the other for relaxing, the choice and the flexibility is yours. In addition to the "P" shape, combination conservatories can also be used to create "T" and "B" shapes, giving you the greatest freedom to create the space you've dreamt of.