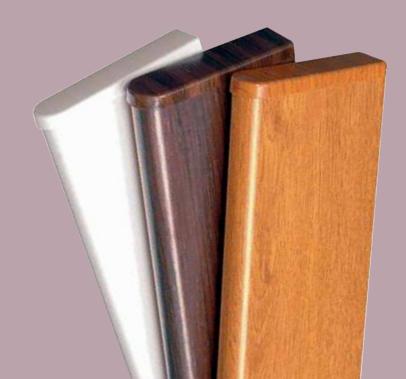

# Co-ordinate your colours

A selection of colour options for your conservatory is available to complement your home. Choose White for a contemporary finish or Cream, Rosewood, and Golden Oak finishes for a traditional appearance. You can also choose to have a wood grained exterior with a clean White interior for the best of both worlds.