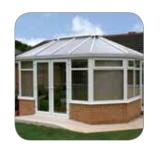

### The Victorian

A classical, períod extension to your home

### Striking and distinctive

Inspired by Victorian design and architecture, complete with ornate cresting and finials, it's easy to see why the Victorian is one of the most popular styles of conservatory.

Thanks to its impressive versatility, the Victorian will complement most types of property, adding extra light, air and grandeur to your home. Available in 3 and 5 faceted versions, it is readily adapted to fit into whatever space is available – from a large garden to a small patio area.