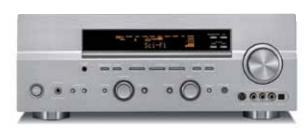

### MOOD integrated audio for sleek and stylish listening

MOOD is a fully integrated conservatory speaker system that enables you to set the right ambience in your conservatory - enjoying your favourite sounds without detracting from the visual impact of your new conservatory.

The system is incorporated into your conservatory wirelessly, which means you can relax and enjoy your music without any unsightly clutter.

22