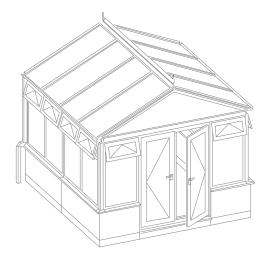

### Gable-ended

### Generate light and space the stately way

#### Proud and imposing

Reminiscent of the grand orangeries of days gone by, few styles capture the proud architectural heritage of a conservatory quite like the Gable. It's stately presence works well in both old and new properties and, like the Edwardian, maximises the use of space to create an eye catching design from any angle.

The Gable conservatory enjoys imposing front elevations with the windows extending up to the apex of the roof. The additional light this brings will make your conservatory bright and airy and maximise the feeling of space inside.