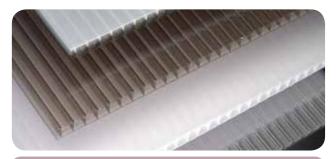

#### Polycarbonate

High-tech modern polycarbonate may also be selected for your conservatory roof. The variety of options and colour finishes available may provide privacy from above or reduce the direct glare and heat of sunlight.

Foil inserts are also available to reduce solar gain and are a great way to add character to your conservatory.

Ve offer a wide selection polycarbonate to choose from