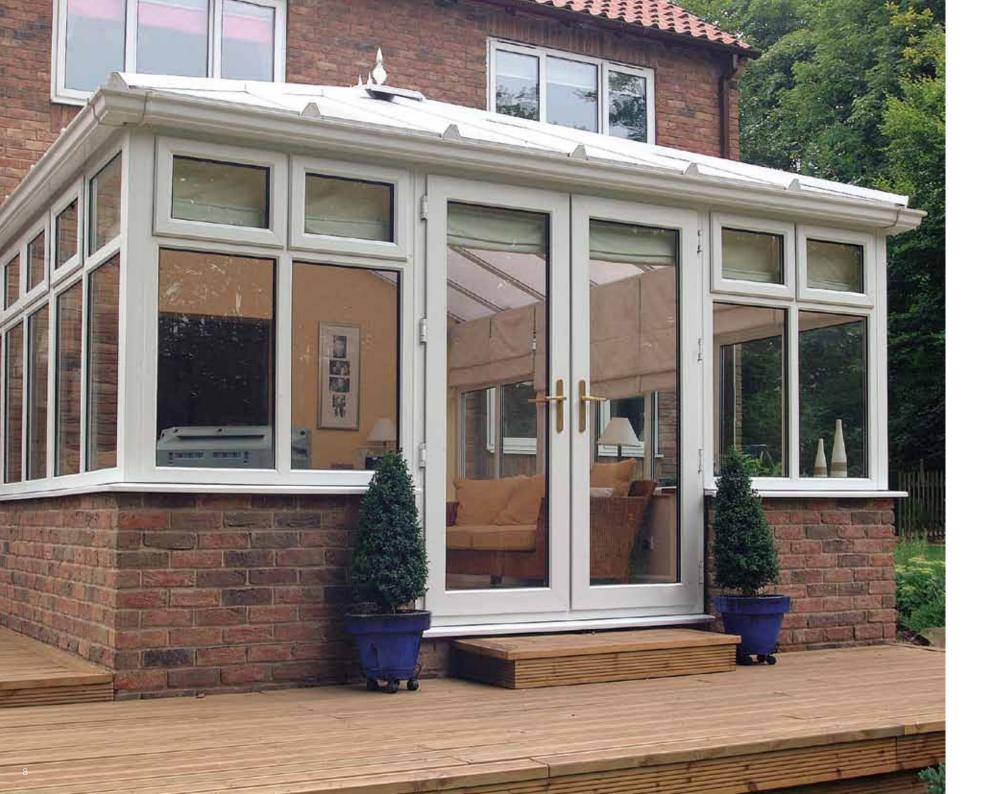

# The Edwardian

### Classic, clean-lines and maximum space

#### Practical and functional

The Edwardian style allows you to maximise your enjoyment and usage of the extra space created. Its square, flat fronted projection offers a clean-cut elegance and dignified simplicity that blends easily into the character of your home.

Representing a perfect union of form and function, Edwardian conservatories offer the ideal way to extend your home in style.