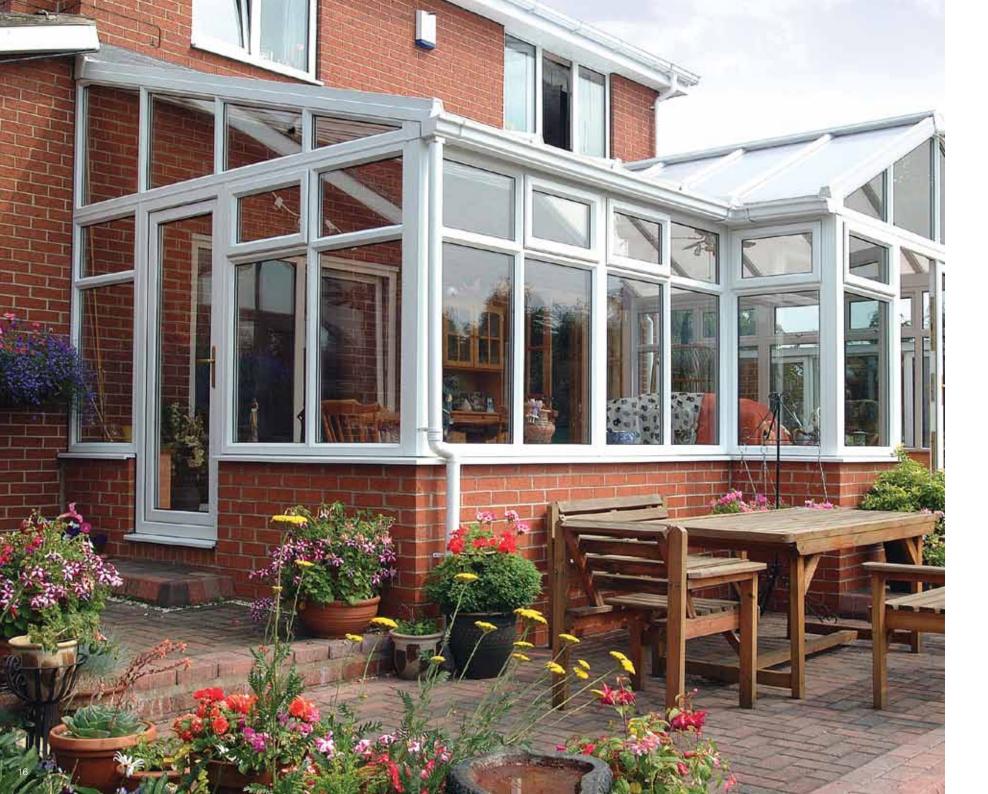

### The Victorian

A classical, períod extension to your home

### Striking and distinctive

Inspired by Victorian design and architecture, complete with ornate cresting and finials, it's easy to see why the Victorian is one of the most popular styles of conservatory.

Thanks to its impressive versatility, the Victorian will complement most types of property, adding extra light, air and grandeur to your home. Available in 3 and 5 faceted versions, it is readily adapted to fit into whatever space is available – from a large garden to a small patio area.