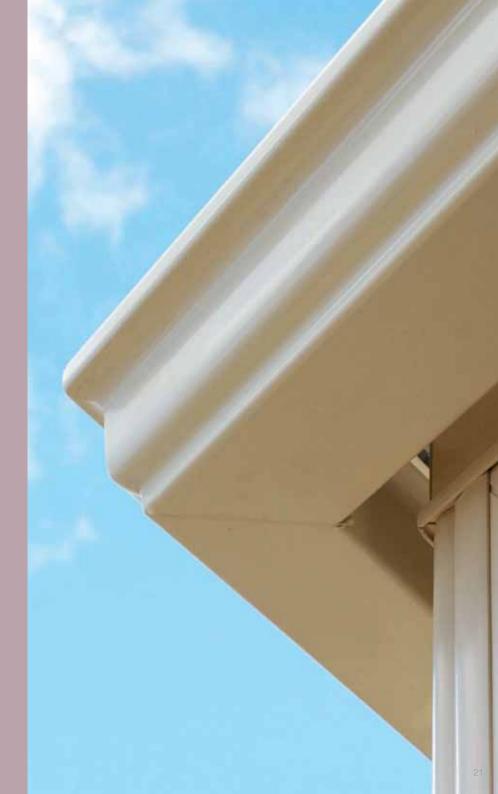

### Guttering

A decorative guttering system designed for good looks and performance finishes off your roof perfectly. Available in a wick variety of colours and finishes to match your conservatory.

#### Rafter top caps

Additionally, highly durable woodgrain and white aluminium top caps provide the ideal solution where temperature fluctuations are more pronounced.