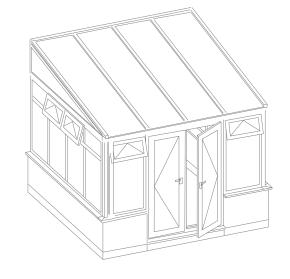

# The Edwardian

### Classic, clean-lines and maximum space

#### Practical and functional

The Edwardian style allows you to maximise your enjoyment and usage of the extra space created. Its square, flat fronted projection offers a clean-cut elegance and dignified simplicity that blends easily into the character of your home.

Representing a perfect union of form and function, Edwardian conservatories offer the ideal way to extend your home in style.