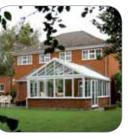

# The Edwardian

### Classic, clean-lines and maximum space

#### Practical and functional

The Edwardian style allows you to maximise your enjoyment and usage of the extra space created. Its square, flat fronted projection offers a clean-cut elegance and dignified simplicity that blends easily into the character of your home.

Representing a perfect union of form and function, Edwardian conservatories offer the ideal way to extend your home in style.