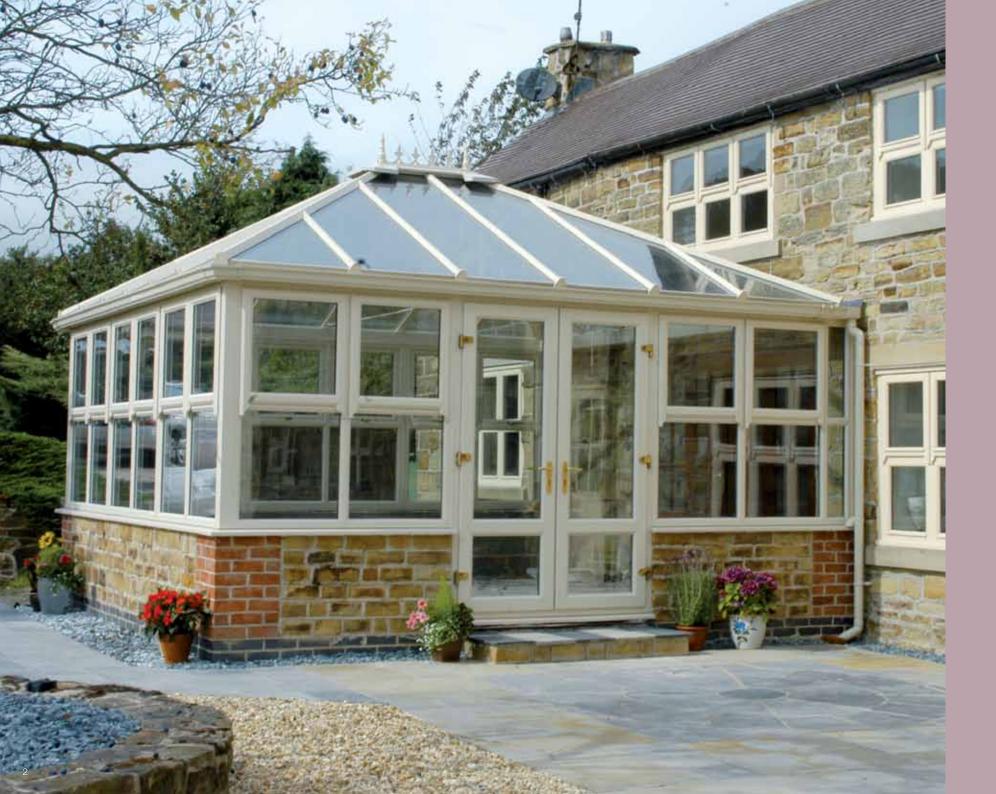

### The Victorian

A classical, períod extension to your home

### Striking and distinctive

Inspired by Victorian design and architecture, complete with ornate cresting and finials, it's easy to see why the Victorian is one of the most popular styles of conservatory.

Thanks to its impressive versatility, the Victorian will complement most types of property, adding extra light, air and grandeur to your home. Available in 3 and 5 faceted versions, it is readily adapted to fit into whatever space is available – from a large garden to a small patio area.