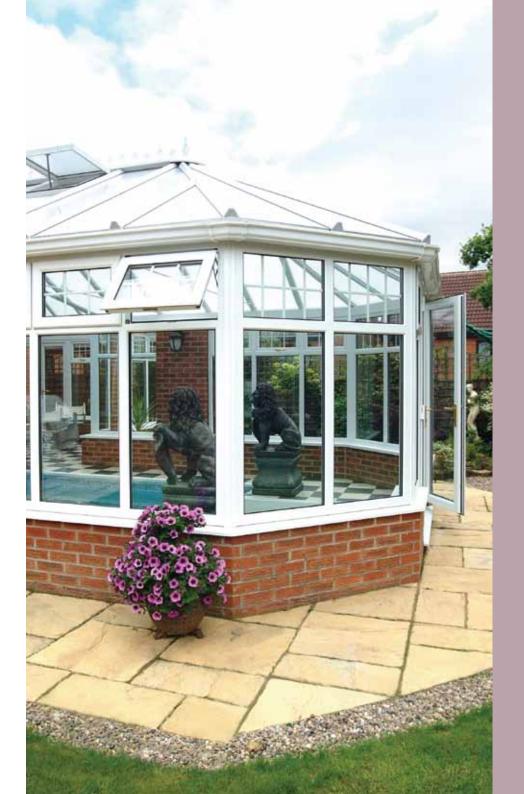

### The Victorian

A classical, períod extension to your home

### Striking and distinctive

Inspired by Victorian design and architecture, complete with ornate cresting and finials, it's easy to see why the Victorian is one of the most popular styles of conservatory.

Thanks to its impressive versatility, the Victorian will complement most types of property, adding extra light, air and grandeur to your home. Available in 3 and 5 faceted versions, it is readily adapted to fit into whatever space is available – from a large garden to a small patio area.