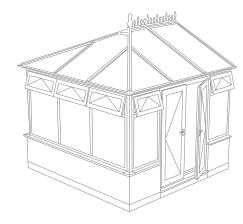

# The Edwardian

### Classic, clean-lines and maximum space

#### Practical and functional

The Edwardian style allows you to maximise your enjoyment and usage of the extra space created. Its square, flat fronted projection offers a clean-cut elegance and dignified simplicity that blends easily into the character of your home.

Representing a perfect union of form and function, Edwardian conservatories offer the ideal way to extend your home in style.