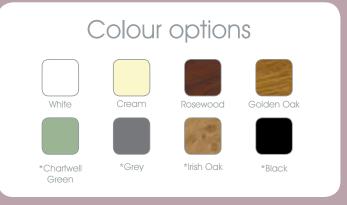

# Co-ordinate your colours

A selection of colour options for your conservatory is available to complement your home. Choose White for a contemporary finish or Cream, Rosewood, and Golden Oak finishes for a traditional appearance. You can also choose to have a wood grained exterior with a clean White interior for the best of both worlds.

\*Colours on extended lead time