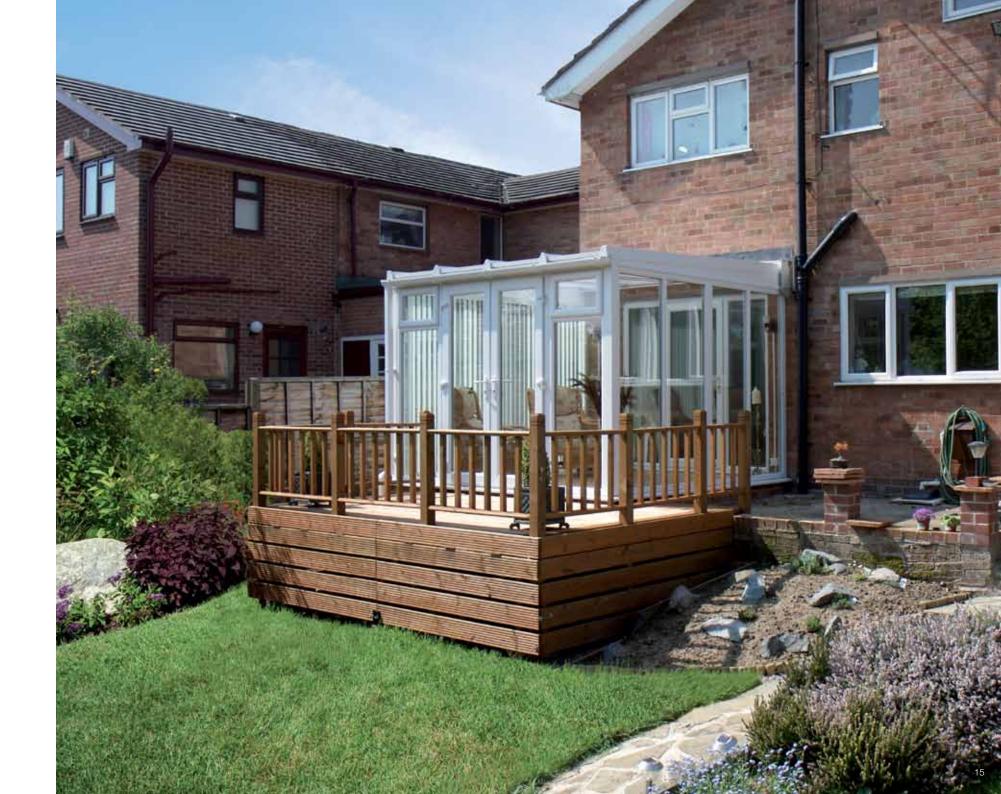

# The Edwardian

### Classic, clean-lines and maximum space

#### Practical and functional

The Edwardian style allows you to maximise your enjoyment and usage of the extra space created. Its square, flat fronted projection offers a clean-cut elegance and dignified simplicity that blends easily into the character of your home.

Representing a perfect union of form and function, Edwardian conservatories offer the ideal way to extend your home in style.