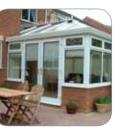

# The Edwardian

### Classic, clean-lines and maximum space

#### Practical and functional

The Edwardian style allows you to maximise your enjoyment and usage of the extra space created. Its square, flat fronted projection offers a clean-cut elegance and dignified simplicity that blends easily into the character of your home.

Representing a perfect union of form and function, Edwardian conservatories offer the ideal way to extend your home in style.