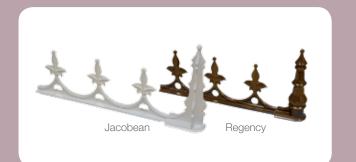

### Crestings and finials

Two different styles and designs are available to give a distinct individual look. Indicative of the commitment to quality behind all of our systems, the Jacobean style is available in PVC-U and the Regency in aluminium, both designed to last for decades to come.