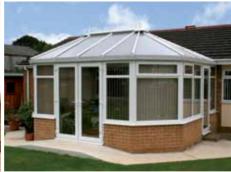

# The Edwardian

### Classic, clean-lines and maximum space

#### Practical and functional

The Edwardian style allows you to maximise your enjoyment and usage of the extra space created. Its square, flat fronted projection offers a clean-cut elegance and dignified simplicity that blends easily into the character of your home.

Representing a perfect union of form and function, Edwardian conservatories offer the ideal way to extend your home in style.